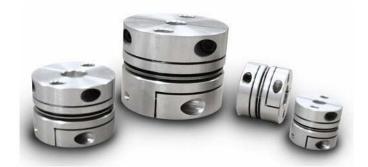

# MHS-C

### Features

- Ideal one-body design simple and fast assembly.
- High rigidity high torque.
- Low moment of inerbia backlash-free.
- Suitable to small servo system exact transmission.
- With function of flexibility and vibration resistance.
- Long service life maintenance-free.
- Clamp type.
- MHS-C Body: Extra Super Duralumin.

### 特性

- 一體化設計.安裝簡單
- 高剛性.高扭矩
- 低慣性.無背隙
- 適於中小型伺服馬達精.密定位傳動
- 具伸縮緩衝集抗震功能
- 発保養.壽命長.
- 夾鉗式固定
- MHS-C 本體: 鋁合金材質.