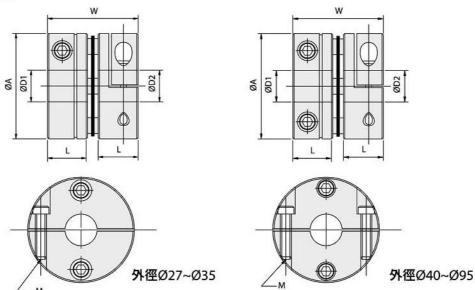

# Clamp type

# Dimension

#### unit:mm

| Product No<br>產品編號                                                                                                                                                                                                                                                                                                                                                                                                                                                                                                                                                                                                                                                                                                                                                                                                                                                                                                                                                                                                                                                                                                                                                                                                                                                                                                                                                                                                                                                                                                                                                                                                                                                                                                                                                                                                                                                                                                                                                                                                                                                                                                             | A  | L  | w    | Stock Bores<br>標準孔徑<br>D1×D2(公差 H8) |           | M     |
|--------------------------------------------------------------------------------------------------------------------------------------------------------------------------------------------------------------------------------------------------------------------------------------------------------------------------------------------------------------------------------------------------------------------------------------------------------------------------------------------------------------------------------------------------------------------------------------------------------------------------------------------------------------------------------------------------------------------------------------------------------------------------------------------------------------------------------------------------------------------------------------------------------------------------------------------------------------------------------------------------------------------------------------------------------------------------------------------------------------------------------------------------------------------------------------------------------------------------------------------------------------------------------------------------------------------------------------------------------------------------------------------------------------------------------------------------------------------------------------------------------------------------------------------------------------------------------------------------------------------------------------------------------------------------------------------------------------------------------------------------------------------------------------------------------------------------------------------------------------------------------------------------------------------------------------------------------------------------------------------------------------------------------------------------------------------------------------------------------------------------------|----|----|------|-------------------------------------|-----------|-------|
| COLUMN TO THE STATE OF THE STAT |    |    |      | Min<br>D1                           | Max<br>D2 | ***** |
| MHS-27C                                                                                                                                                                                                                                                                                                                                                                                                                                                                                                                                                                                                                                                                                                                                                                                                                                                                                                                                                                                                                                                                                                                                                                                                                                                                                                                                                                                                                                                                                                                                                                                                                                                                                                                                                                                                                                                                                                                                                                                                                                                                                                                        | 27 | 11 | 24.5 | 5                                   | 10        | М3    |
| MHS-35C                                                                                                                                                                                                                                                                                                                                                                                                                                                                                                                                                                                                                                                                                                                                                                                                                                                                                                                                                                                                                                                                                                                                                                                                                                                                                                                                                                                                                                                                                                                                                                                                                                                                                                                                                                                                                                                                                                                                                                                                                                                                                                                        | 35 | 12 | 27   | 6                                   | 14        | М3    |
| MHS-40C                                                                                                                                                                                                                                                                                                                                                                                                                                                                                                                                                                                                                                                                                                                                                                                                                                                                                                                                                                                                                                                                                                                                                                                                                                                                                                                                                                                                                                                                                                                                                                                                                                                                                                                                                                                                                                                                                                                                                                                                                                                                                                                        | 40 | 15 | 34   | 8                                   | 16        | M4    |
| MHS-45C                                                                                                                                                                                                                                                                                                                                                                                                                                                                                                                                                                                                                                                                                                                                                                                                                                                                                                                                                                                                                                                                                                                                                                                                                                                                                                                                                                                                                                                                                                                                                                                                                                                                                                                                                                                                                                                                                                                                                                                                                                                                                                                        | 45 | 15 | 34   | 10                                  | 19        | M4    |
| MHS-50C                                                                                                                                                                                                                                                                                                                                                                                                                                                                                                                                                                                                                                                                                                                                                                                                                                                                                                                                                                                                                                                                                                                                                                                                                                                                                                                                                                                                                                                                                                                                                                                                                                                                                                                                                                                                                                                                                                                                                                                                                                                                                                                        | 50 | 20 | 45   | 12                                  | 22        | M5    |
| MHS-57C                                                                                                                                                                                                                                                                                                                                                                                                                                                                                                                                                                                                                                                                                                                                                                                                                                                                                                                                                                                                                                                                                                                                                                                                                                                                                                                                                                                                                                                                                                                                                                                                                                                                                                                                                                                                                                                                                                                                                                                                                                                                                                                        | 57 | 20 | 45   | 12                                  | 25        | M5    |
| MHS-68C                                                                                                                                                                                                                                                                                                                                                                                                                                                                                                                                                                                                                                                                                                                                                                                                                                                                                                                                                                                                                                                                                                                                                                                                                                                                                                                                                                                                                                                                                                                                                                                                                                                                                                                                                                                                                                                                                                                                                                                                                                                                                                                        | 68 | 24 | 54   | 14                                  | 32        | М6    |
| MHS-82C                                                                                                                                                                                                                                                                                                                                                                                                                                                                                                                                                                                                                                                                                                                                                                                                                                                                                                                                                                                                                                                                                                                                                                                                                                                                                                                                                                                                                                                                                                                                                                                                                                                                                                                                                                                                                                                                                                                                                                                                                                                                                                                        | 82 | 30 | 68   | 19                                  | 35        | М8    |
| MHS-95C                                                                                                                                                                                                                                                                                                                                                                                                                                                                                                                                                                                                                                                                                                                                                                                                                                                                                                                                                                                                                                                                                                                                                                                                                                                                                                                                                                                                                                                                                                                                                                                                                                                                                                                                                                                                                                                                                                                                                                                                                                                                                                                        | 95 | 30 | 68   | 22                                  | 45        | М8    |